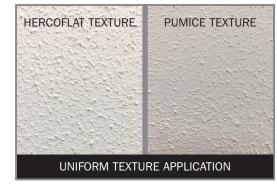

### HERCOFLAT ROLLER TEXTURE

HERCOFLAT ROLLER TEXTURE is a premium quality sand texture primer formulated specifically for easy brush and roll application. Formulated with a proprietary HERCOFLAT aggregate, this non-abrasive sand-like texture provides a more uniform finish than traditional pumice additives. This heavy-bodied texture paint provides a washable surface that helps to minimize drywall dents, taped seams, and other minor surface imperfections.

HERCOFLAT ROLLER TEXTURE is designed to easily provide a uniform sand-like finish on interior surfaces. It can be applied to a variety of surfaces including drywall, plaster, and properly prepared painted surfaces. Easy brush and roll application makes it ideal for remodel and renovation work where spray application can be prohibitive.