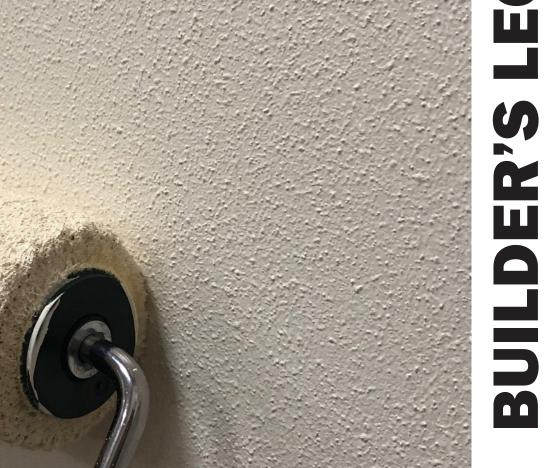

### HERCOFLAT ROLLER TEXTURE

HERCOFLAT ROLLER TEXTURE is a premium quality sand texture primer formulated specifically for easy brush and roll application. Formulated with a proprietary HERCOFLAT aggregate, this non-abrasive sand-like texture provides a more uniform finish than traditional pumice additives. This heavy-bodied texture paint provides a washable surface that helps to minimize drywall dents, taped seams, and other minor surface imperfections.

HERCOFLAT ROLLER TEXTURE is designed to easily provide a uniform sand-like finish on interior surfaces. It can be applied to a variety of surfaces including drywall, plaster, and properly prepared painted surfaces. Easy brush and roll application makes it ideal for remodel and renovation work where spray application can be prohibitive.

## GREAT FOR DRYWALL REPAIR AND TOUCH-UP

### **Washable Sand Texture Surfaces**

Proprietary HERCOFLAT texture does not have the sharp edges found with other textures providing a washable finish.